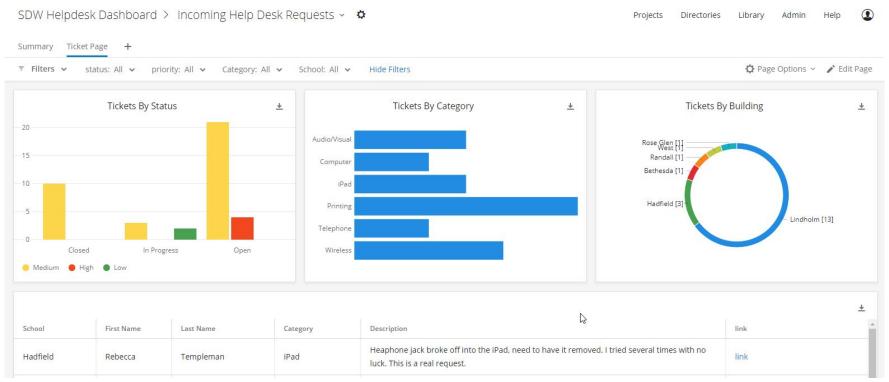

# Qualtrics



Waukesha School District Use Case

Steve Schlomann - CIO/CTO Waukesha SD sschloma@waukesha.k12.wi.us

Ford Poulsen - Qualtrics stanfordp@qualtrics.com



## Use Cases at SDW



- Annual Employee Technology Use Survey
- Annual Employee Engagement Survey
- Student Engagement Survey
- Statewide Civics Test
- Gifted and Talented Nomination Process Workflow
- Athletics Registration and Forms Collection
- Employee Help Desk Request System





## **Athletics Registration**







#### **Athletics Dashboard**







## Review Survey Review Dashboard





## Help Desk Ticket Entry







## Help Desk Ticketing







#### **Ticket Detail**







## Help Desk Dashboard







## Review Survey Review Dashboard





## Student Wellness/Engagement







## **Employee Engagement Survey**

**Employee Technology Survey** 



# Questions



Waukesha School District Use Case

Steve Schlomann - CIO/CTO Waukesha SD sschloma@waukesha.k12.wi.us

Ford Poulsen - Qualtrics stanfordp@qualtrics.com