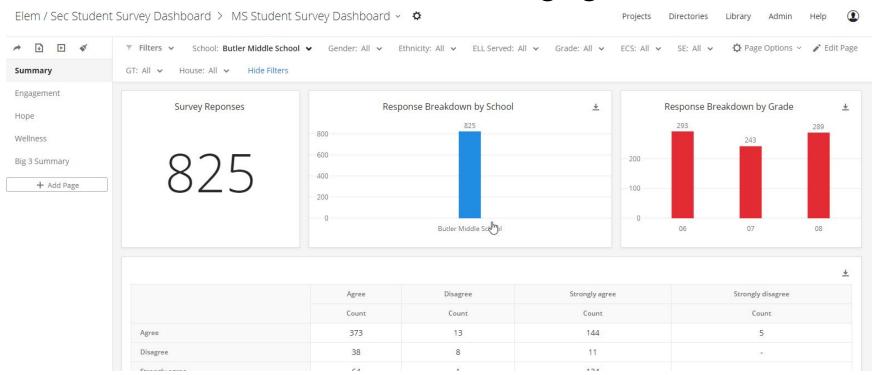

# Qualtrics



Waukesha School District Use Case

Steve Schlomann - CIO/CTO Waukesha SD sschloma@waukesha.k12.wi.us

Ford Poulsen - Qualtrics stanfordp@qualtrics.com



## Use Cases at SDW



- Annual Employee Technology Use Survey
- Annual Employee Engagement Survey
- Student Engagement Survey
- Statewide Civics Test
- Gifted and Talented Nomination Process Workflow
- Athletics Registration and Forms Collection
- Employee Help Desk Request System





## **Athletics Registration**







#### **Athletics Dashboard**







## Review Survey Review Dashboard





## Help Desk Ticket Entry







## Help Desk Ticketing







#### **Ticket Detail**







## Help Desk Dashboard







## Review Survey Review Dashboard





## Student Wellness/Engagement







## **Employee Engagement Survey**

**Employee Technology Survey** 



# Questions



Waukesha School District Use Case

Steve Schlomann - CIO/CTO Waukesha SD sschloma@waukesha.k12.wi.us

Ford Poulsen - Qualtrics stanfordp@qualtrics.com