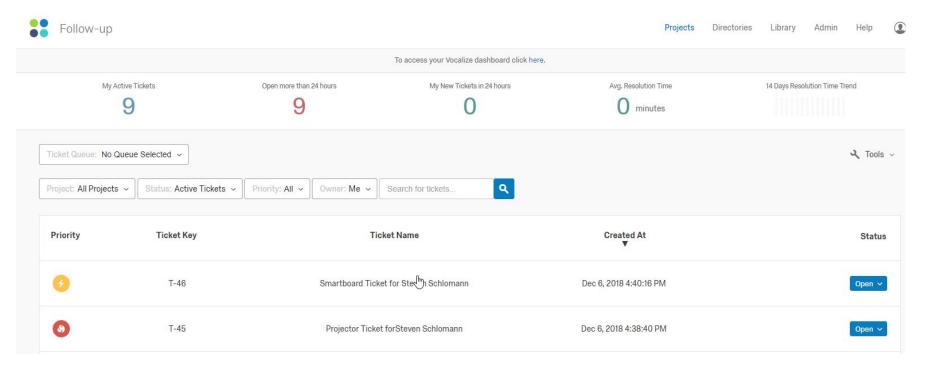

# Qualtrics



Waukesha School District Use Case

Steve Schlomann - CIO/CTO Waukesha SD sschloma@waukesha.k12.wi.us

Ford Poulsen - Qualtrics stanfordp@qualtrics.com



## Use Cases at SDW



- Annual Employee Technology Use Survey
- Annual Employee Engagement Survey
- Student Engagement Survey
- Statewide Civics Test
- Gifted and Talented Nomination Process Workflow
- Athletics Registration and Forms Collection
- Employee Help Desk Request System





## **Athletics Registration**







#### **Athletics Dashboard**







## Review Survey Review Dashboard





## Help Desk Ticket Entry







## Help Desk Ticketing







#### **Ticket Detail**







## Help Desk Dashboard







## Review Survey Review Dashboard





## Student Wellness/Engagement







## **Employee Engagement Survey**

**Employee Technology Survey** 



# Questions



Waukesha School District Use Case

Steve Schlomann - CIO/CTO Waukesha SD sschloma@waukesha.k12.wi.us

Ford Poulsen - Qualtrics stanfordp@qualtrics.com