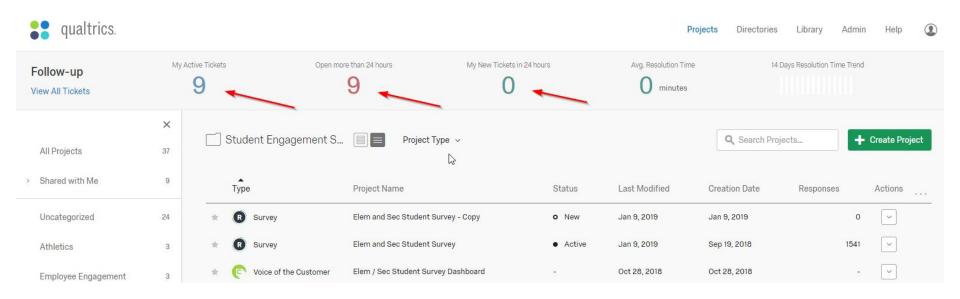

# Qualtrics



Waukesha School District Use Case

Steve Schlomann - CIO/CTO Waukesha SD sschloma@waukesha.k12.wi.us

Ford Poulsen - Qualtrics stanfordp@qualtrics.com



## Use Cases at SDW



- Annual Employee Technology Use Survey
- Annual Employee Engagement Survey
- Student Engagement Survey
- Statewide Civics Test
- Gifted and Talented Nomination Process Workflow
- Athletics Registration and Forms Collection
- Employee Help Desk Request System





## **Athletics Registration**







#### **Athletics Dashboard**







## Review Survey Review Dashboard





## Help Desk Ticket Entry







## Help Desk Ticketing







#### **Ticket Detail**







## Help Desk Dashboard







## Review Survey Review Dashboard





## Student Wellness/Engagement







## **Employee Engagement Survey**

**Employee Technology Survey** 



# Questions



Waukesha School District Use Case

Steve Schlomann - CIO/CTO Waukesha SD sschloma@waukesha.k12.wi.us

Ford Poulsen - Qualtrics stanfordp@qualtrics.com