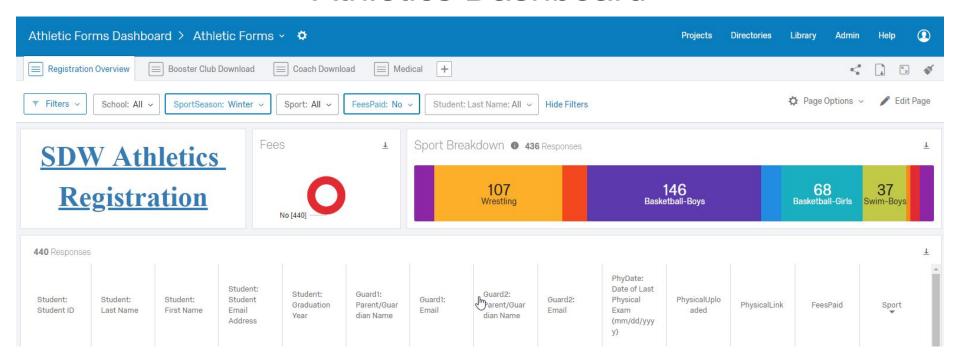

# Qualtrics



Waukesha School District Use Case

Steve Schlomann - CIO/CTO Waukesha SD sschloma@waukesha.k12.wi.us

Ford Poulsen - Qualtrics stanfordp@qualtrics.com



## Use Cases at SDW



- Annual Employee Technology Use Survey
- Annual Employee Engagement Survey
- Student Engagement Survey
- Statewide Civics Test
- Gifted and Talented Nomination Process Workflow
- Athletics Registration and Forms Collection
- Employee Help Desk Request System





## **Athletics Registration**







#### **Athletics Dashboard**







## Review Survey Review Dashboard





## Help Desk Ticket Entry







## Help Desk Ticketing







#### **Ticket Detail**







## Help Desk Dashboard







## Review Survey Review Dashboard





## Student Wellness/Engagement







## **Employee Engagement Survey**

**Employee Technology Survey** 



# Questions



Waukesha School District Use Case

Steve Schlomann - CIO/CTO Waukesha SD sschloma@waukesha.k12.wi.us

Ford Poulsen - Qualtrics stanfordp@qualtrics.com